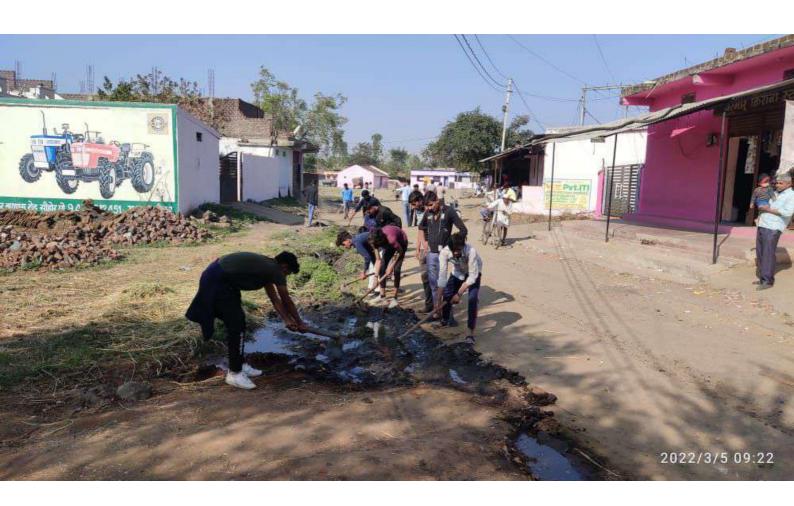

मलेरिया रोग की जानकारी छात्रों को दी ओर इस प्रशिक्षण के क्या महत्व ओर उपयोगिता हो सकती है। इसके बारे में विद्यार्थियों को अवगत कराया। जिला मलेरिया अधिकारी क्षमा वरवे ने प्रशिक्षिणर्थियों को मलेरिया जांच किस प्रकार की जाए इसकी पुरी जानकारी प्रदान की तथा मलेरिया के उपचार और उससे बचने के उपाय बताएं। उन्होंने विद्यार्थियों के कई प्रश्नों ओर शंकाओं का

समाधान भी किया तथा भविष्य में महाविद्यालय के विद्यार्थियों को सत्तर प्रशिक्षण देने का वादा भी किया। महाविद्यालय के एनएसएस छात्र प्रभारी जयसिंह ने मलेरिया के कारण तथा इसके उपचार ओर इससे बचने के क्या उपाय हो सकते हैं। इसके बारे में छात्रों को अवगत कराया। कार्यक्रम में महाविद्यालय के सभी प्राध्यापक, सहायक प्राध्यापक और करीब प्रशिक्षणार्थी अंत में एनएसएस की छात्रा इकाई की प्रभारी डॉ. रूखसाना अंजम ने आभार व्यक्त किया।

Ŧ

ि उ के भ

ने

स्थ

भा

प्रक







## कार्यालय, प्राचार्य चन्द्रशेखर आजाद शासकीय स्नातकोत्तर अग्रणी महाविद्यालय सीहोर (म.प्र.)



Ph.: 07562-224156, 224240, Fax: 07562-224240

E\_mail:- hecsaglcseh@mp.gov.in

Website :- www.mp.gov.in/highereducation/sehore

सीहोर, दिनांक 12.07.2021

# आवश्यक सूचना

सभी शिक्षक अभिभावक अपने अपने छात्रों का कोविसंदेश एप पर अनिवार्य रूप से पंजीयन कराना सुनिश्चित करे यह कार्य दिनांक 18.07.2021 तक पूर्ण करवाना है । शासन के अदेशानुसार प्रत्येक विद्यार्थी का कोविसंदेश एप पर पंजीयन होना अनिवार्य है ।

विद्यार्थी से नामांकन क्रमांक तथा मोबाइल नं० लेकर कोविसंदेश एप पर पंजीयन शीध्रता से करवाये।

विज्ञान संकाय – डॉ.कल्पना दवे कला संकाय– डॉ.सुशीला पटेल वाणिज्य संकाय – डॉ.अपर्णा कडू

इन प्राध्यापको से आई.डी. एवं पासवर्ड प्राप्त कर सकते है एवं किसी कठिनाई होने पर श्री हेमन्त मेवाड़ा से सम्पर्क करे ।