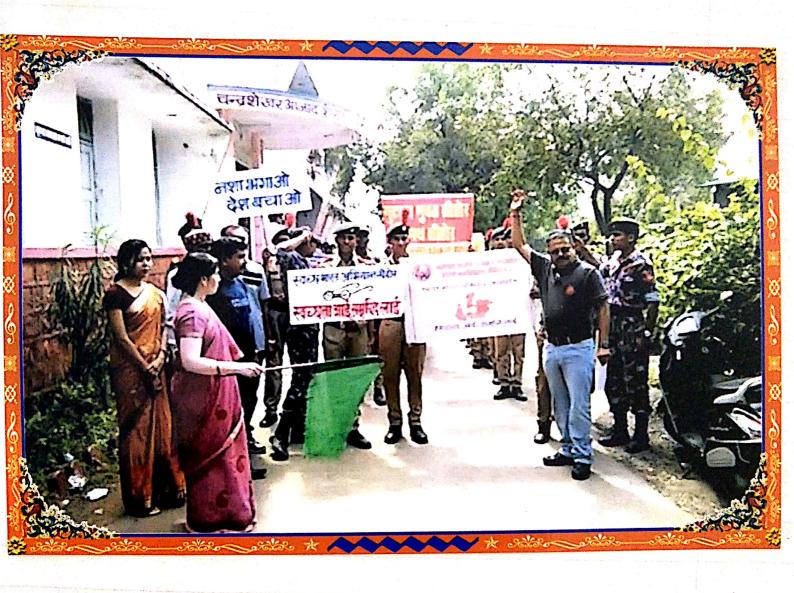

सलग्न - फोटो

कार्यक्रम अधिकारी एन.एस.एस.छात्रा इकाई

कार्यालय प्राचार्य, चन्द्रशेष्ट्यर आजाद शासकीय स्नातकात्तर अग्राणी महाविद्यालय सीहोर

Ph.No.: 07562-224156, 224240, Fax: 07562-224240

E\_mail:- hecsaglcseh@mp.gov.in

संलग्न : फोटो,पोस्टर आदि।

days.

पाचार्य