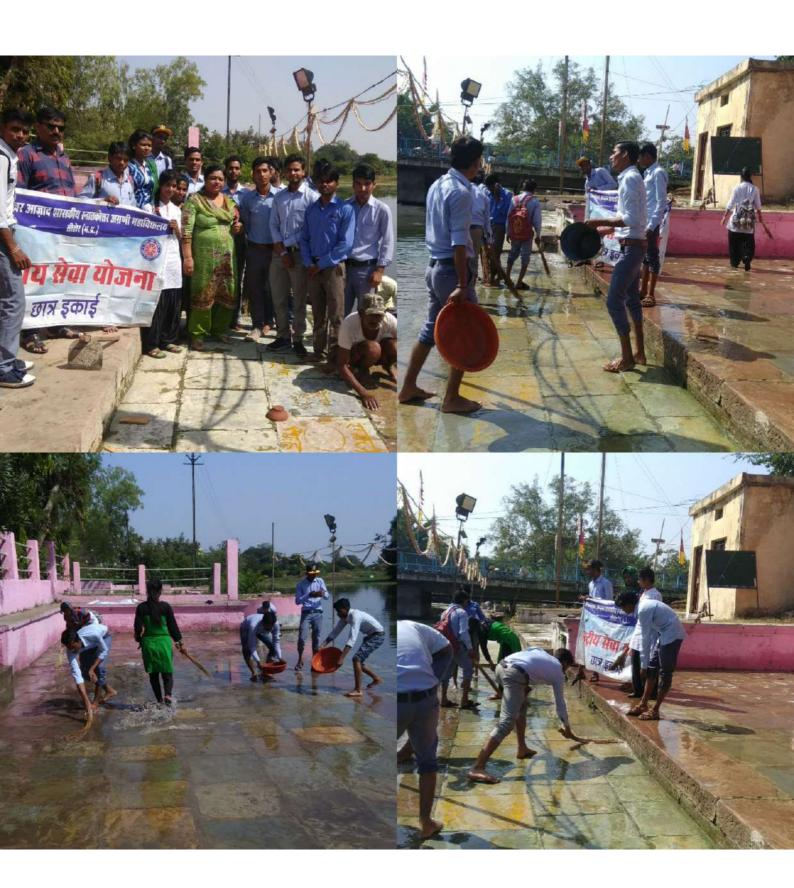

ेरिया रोग की जानकारी छात्रों को दी ओर इस प्रशिक्षण के क्या महत्व ओर उपयोगिता हो सकती है। इसके बारे में विद्यार्थियों को अवगत कराया। जिला मलेरिया अधिकारी क्षमा वरवे ने प्रशिक्षिणर्थियों को मलेरिया जांच किस प्रकार की जाए इसकी पुरी जानकारी प्रदान की तथा मलेरिया के उपचार और उससे बचने के उपाय बताएं। उन्होंने विद्यार्थियों के कई प्रश्नों ओर शंकाओं का

समाधान भी किया तथा भविष्य में महाविद्यालय के विद्यार्थियों को सत्तर प्रशिक्षण देने का वादा भी किया। महाविद्यालय के एनएसएस छात्र प्रभारी जयसिंह ने मलेरिया के कारण तथा इसके उपचार ओर इससे बचने के क्या उपाय हो सकते हैं। इसके बारे में छात्रों को अवगत कराया। कार्यक्रम में महाविद्यालय के सभी प्राध्यापक, सहायक प्राध्यापक और करीब प्रशिक्षणार्थी अंत में एनएसएस की छात्रा इकाई की प्रभारी डॉ. रूखसाना अंजम ने आभार व्यक्त किया।

Ŧ

ि उ के भ

ने

स्थ

भा

प्रक







## कार्यालय, प्राचार्य चन्द्रशेखर आजाद शासकीय स्नातकोत्तर अग्रणी महाविद्यालय सीहोर (म.प्र.)



Ph.: 07562-224156, 224240, Fax: 07562-224240

E\_mail:- hecsaglcseh@mp.gov.in

Website :- www.mp.gov.in/highereducation/sehore

सीहोर, दिनांक 12.07.2021

# आवश्यक सूचना

सभी शिक्षक अभिभावक अपने अपने छात्रों का कोविसंदेश एप पर अनिवार्य रूप से पंजीयन कराना सुनिश्चित करे यह कार्य दिनांक 18.07.2021 तक पूर्ण करवाना है । शासन के अदेशानुसार प्रत्येक विद्यार्थी का कोविसंदेश एप पर पंजीयन होना अनिवार्य है ।

विद्यार्थी से नामांकन क्रमांक तथा मोबाइल नं० लेकर कोविसंदेश एप पर पंजीयन शीध्रता से करवाये।

विज्ञान संकाय – डॉ.कल्पना दवे कला संकाय– डॉ.सुशीला पटेल वाणिज्य संकाय – डॉ.अपर्णा कडू

इन प्राध्यापको से आई.डी. एवं पासवर्ड प्राप्त कर सकते है एवं किसी कठिनाई होने पर श्री हेमन्त मेवाड़ा से सम्पर्क करे ।

प